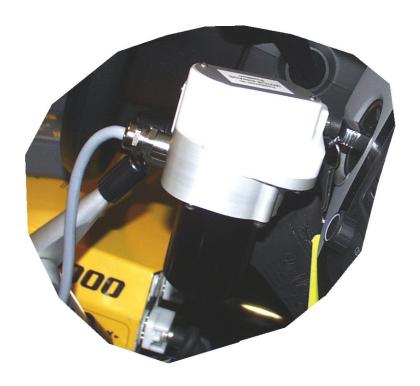

## Keyboy SPX

for remote controlled actuating of the "Engine Start" button

- Fail-safe
- Temperature resistant
- Flexible

## **KEYBOY SPX**

The **keyboy SPX** is for remote controlled actuating of the ignition key positions OFF, ignition ON (preglow), starter ON. Emergency off safety for engine OFF condition via return spring.

## **Technical data SPX**

Actuating range 29 mm
Actuating principle linear
Actuating system electrical
Motion course turn

None powered position Ignition OFF Actuating force min. 30 N

Position measurement conductive plastic potentiometer