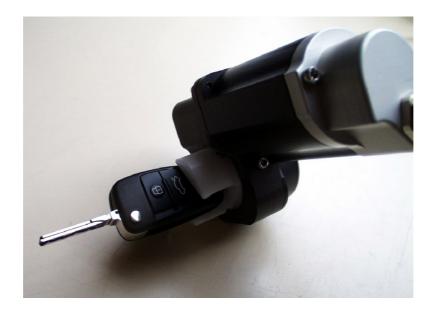

#### **KEYBOY SCX**

The **keyboy SCX** is for remote controlled actuating of the ignition key positions

- 1. Ignition OFF
- 2. Acc/Radio ON
- 3. Ignition ON (preglow)
- 4. Starter ON.

Fail-safe Emergency off safety for engine OFF condition via return spring. So the engine will be turned off in case of ESTOP or power failure.