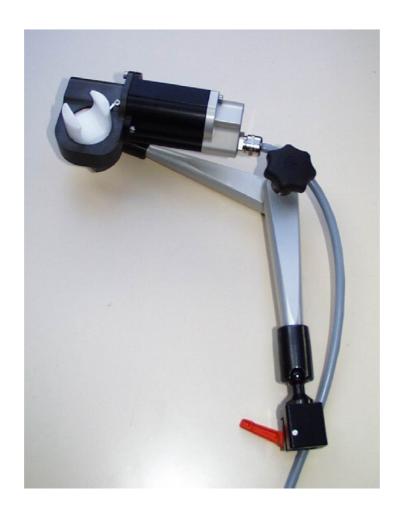

#### **KEYBOY SCX**

The **keyboy SCX** is for remote controlled actuating of the ignition key positions

- 1. Ignition OFF
- 2. Acc/Radio ON
- 3. Ignition ON (preglow)
- 4. Starter ON.

Fail-safe Emergency off safety for engine OFF condition via return spring. So the engine will be turned off in case of ESTOP or power failure.

#### **Technical data SCX**

Actuating range max. 180°
Actuating principle turn
Actuating system electrical
Motion course turn

None powered position Ignition OFF Actuating torque max. 2.0 Nm

Position measurement conductive plastic potentiometer